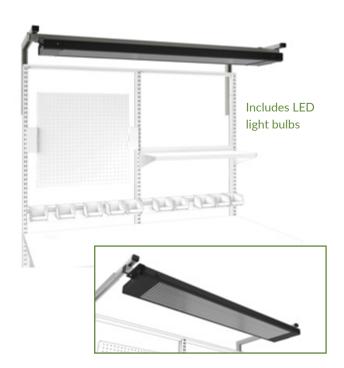

## **LED Overhead Lights**

Our LED lights have a sleek, modern design and are available in two- and four-bulb options. Light housing comes in black only; mounting brackets and tool track can be powder-coated to match workstation uprights.

## Benefits of LED lights versus fluorescent:

- ✓ Better focused light
- √ 45% more energy efficient
- ✓ 50,000-hour lamp life; nearly 16 years
- ✓ No UV light emission; easier on eyes

- Provides additional lighting directly over work surface
- Includes "L" bracket and tool track for mounting light
- Support extends up to 18" from uprights
- 2-bulb is available in 56" long housing
- 4-bulb is available in 32" and 56" long housing
- Optional parabolic filter directs light over the work surface (shown in inset)
- Pair with power bar PBHM08 for convenient on/off feature

|             | PART NO.  | DESCRIPTION                                      |
|-------------|-----------|--------------------------------------------------|
| <b>Q</b> ÎS | LED243248 | LED Overhead Light (4) 24" Bulbs, 48" Tool Track |
| <b>Q</b> ÎS | LED225660 | LED Overhead Light (2) 48" Bulbs, 60" Tool Track |
| <b>Q</b> ÎS | LED225672 | LED Overhead Light (2) 48" Bulbs, 72" Tool Track |