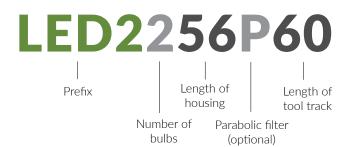

ver the work surface (shown in inset)
- Pair with power bar PBHM08 for convenient on/off feature

|             | PART NO.  | DESCRIPTION                                      |
|-------------|-----------|--------------------------------------------------|
| <b>Q</b> ÎS | LED243248 | LED Overhead Light (4) 24" Bulbs, 48" Tool Track |
| <b>Q</b> ÎS | LED225660 | LED Overhead Light (2) 48" Bulbs, 60" Tool Track |
| <b>Q</b> ÎS | LED225672 | LED Overhead Light (2) 48" Bulbs, 72" Tool Track |

## Optional Parabolic Filter

| PART NO. | DESCRIPTION                      | WEIGHT |
|----------|----------------------------------|--------|
| LEDPF32  | Parabolic Filter for 32" Housing | 1 lb.  |
| LEDPF56  | Parabolic Filter for 56" Housing | 1 lb.  |

Compatibility: I

**BUILD YOUR PART NUMBER**